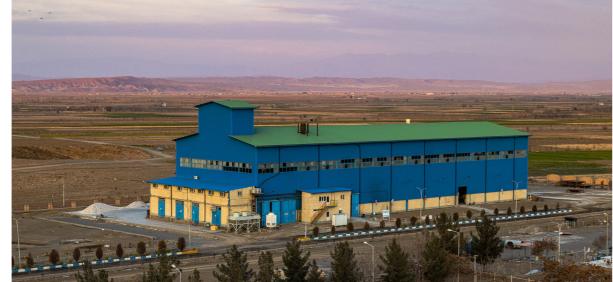

#### **HIGH-CARBON AND** LOW CARBON FERROCHROME

#### Staff: 522

Annual production: 30,000 tons HC & 16,000 tons LC Annual domestic demand: 10,000 tons HC & 4,000 tons LC Export volume: 20,000 tons HC & 12,000 tons LC Annual chromite demand (raw material): 120,000 tons