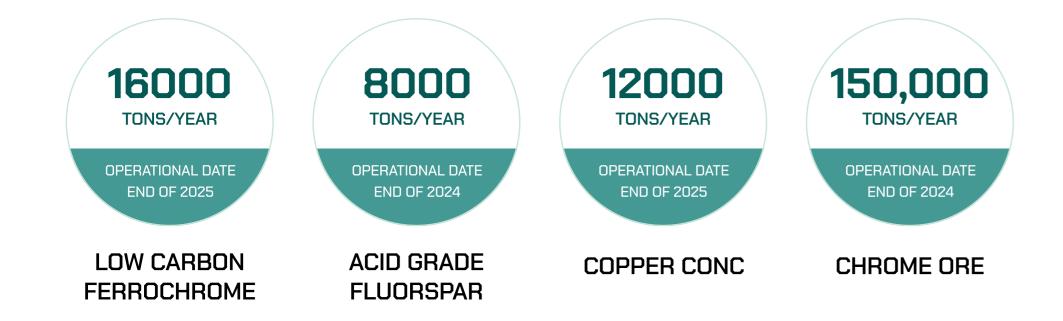

#### **HIGH-CARBON AND** LOW CARBON FERROCHROME

#### Staff: 522

Annual production: 30,000 tons HC & 16,000 tons LC Annual domestic demand: 10,000 tons HC & 4,000 tons LC Export volume: 20,000 tons HC & 12,000 tons LC Annual chromite demand (raw material): 120,000 tons

#### FLOSPAR MINE

The name of the mine: Flospar Mineral: Florin Area: 7/77 km2 Definite Storage: 50000TON Potential Savings: 500000TON Grade: 50 % Location: South Khorasan Province Production Plan: Monthly production of 800 tons of acid grade fluorine concentrate with a grade of 97%