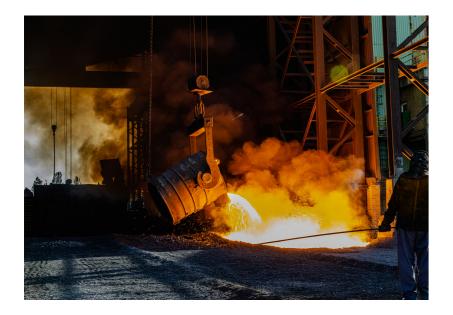

SILICON METAL

Product: Silicon Metal (4-4-1) Production Capacity: 1100Mt/Year Location: Joghatay, Sabzevar, Khorasan Razavi, Iran Expansion Program: Production of UMG (Solar Grade):6N Si

**PIG IRON AND STEEL BILLETS** 

Staff: 430 Annual output production: 250,000 tons Location: Rahmaniye Industrial Zone, Khousf, Birjand