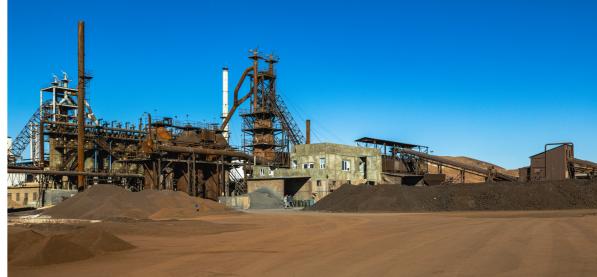

# MINE PARTGOWAL

The name of the mine: Asminon Chromite The biggest chromite mine in Iran Mineral: Chromite ore Area: 73.62 km<sup>2</sup> Definite storage: 1,737,444 tons Potential savings: -Grade: 35.62% Location: Kerman Province, Manoja City, Asminon District Production plan: Monthly extraction of 150,000 tons of lumps and 50,000 tons of chromite concentrate