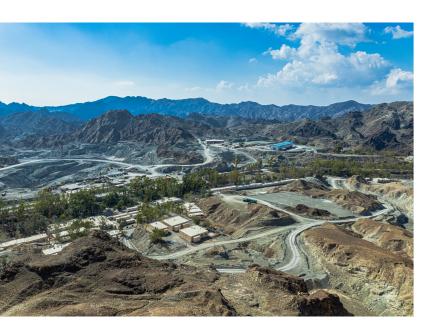

#### Kerman province

Aseminon chromite mineral complex

# MINE PARTGOWAL

The name of the mine: Asminon Chromite The biggest chromite mine in Iran Mineral: Chromite ore Area: 73.62 km<sup>2</sup> Definite storage: 1,737,444 tons Potential savings: -Grade: 35.62% Location: Kerman Province, Manoja City, Asminon District Production plan: Monthly extraction of 150,000 tons of lumps and 50,000 tons of chromite concentrate