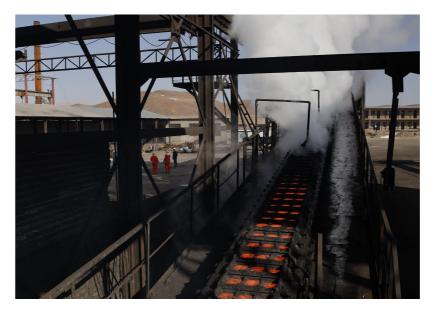

SILICON METAL

Product: Silicon Metal (4-4-1) Production Capacity: 1100Mt/Year Location: Joghatay, Sabzevar, Khorasan Razavi, Iran Expansion Program: Production of UMG (Solar Grade):6N Si

**PIG IRON AND STEEL BILLETS** 