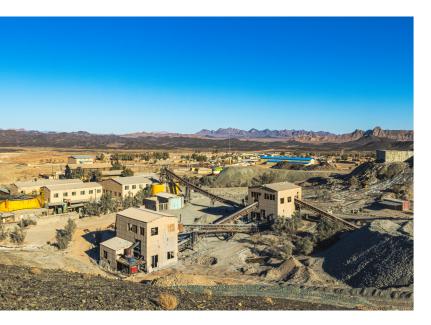

#### Kerman province

Aseminon chromite mineral complex

# MINE PARTGOWAL

The name of the mine: Asminon Chromite The biggest chromite mine in Iran Mineral: Chromite ore Area: 73.62 km<sup>2</sup> Definite storage: 1,737,444 tons Potential savings: -Grade: 35.62% Location: Kerman Province, Manoja City, Asminon District Production plan: Monthly extraction of 150,000 tons of lumps and 50,000 tons of chromite concentrate