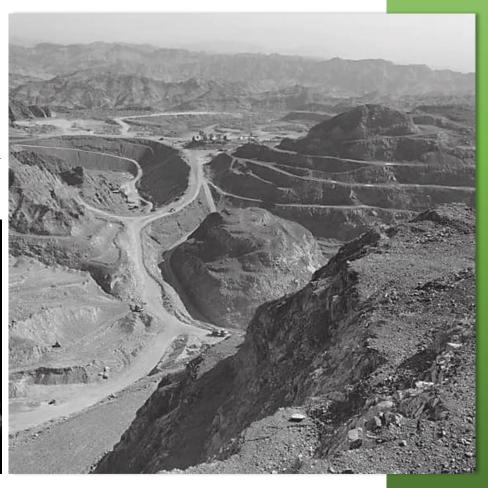

## Mine Maps

## **FETR Chrome Mine**

- ❖ Biggest Chrome Mine in Iran
- ❖ Current Proved reserve : 1.5 million tons (Cr2O3 40.4%)
- ❖ History of Mine: 150-250 k tons per year until end of 2021
- ❖ Distance to Bandar Abbas port : 330 km
- **Current situation :**
- ❖ Part Gowal won the tender that held by government and official paper works for delivering the mine to our group is doing.