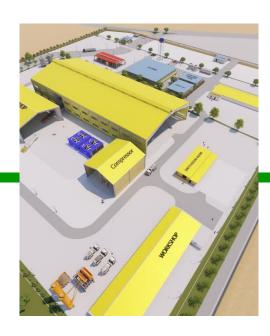

# Fields of activity

### Our own productions

| High Carbon Ferrochrome | 27000 tons/year |
|-------------------------|-----------------|
| Copper Concentrate      | 7000 tons/year  |
| Antimony ore            | 1500 tons/year  |
| Met. Grade Fluorspar    | 7000 tons/year  |

#### Our other trade products

| Ferro Molybdenum       | 1200 tons/year  |
|------------------------|-----------------|
| Ferro Silicon          | 6000 tons/year  |
| Foundry Grade Pig Iron | 40000 tons/year |