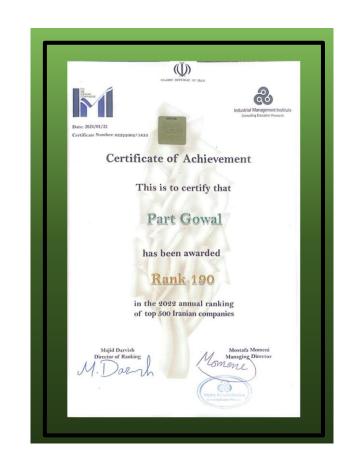

## **About us**

Part Gowal has achieved the title of the National and Provincial Sample Exporter for three consecutive years, from 2020 to 2022, among the largest manufacturing and trading companies.

Part Gowal has successfully climbed the rankings in Iran's top 500 companies for two consecutive years, based on annual sales. The rankings are organized by the IMI 100 organization. The company has made impressive progress, moving from the 269th position to the 168th rank. Its vision is now set on reaching the top 100 in the coming years, aiming for even greater achievements