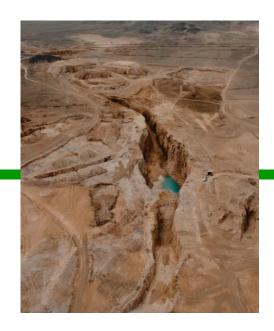

## Mine Maps

# (Ghalezari Copper Mine) MINAKAN Co

❖ The deepest underground copper mine in Iran (-300 Meter depth)

❖ Production of 7000 tons/year Copper-Gold Conc.

❖ Proved Reserved : 3.5 Million Tons ore body (Cu 0.95%)

## **FETR Chrome Mine**

- ❖ Biggest Chrome Mine in Iran
- ❖ Current Proved reserve : 1.5 million tons (Cr2O3 40.4%)
- ❖ History of Mine: 150-250 k tons per year until end of 2021
- ❖ Distance to Bandar Abbas port : 330 km
- **Current situation :**
- ❖ Part Gowal won the tender that held by government and official paper works for delivering the mine to our group is doing.