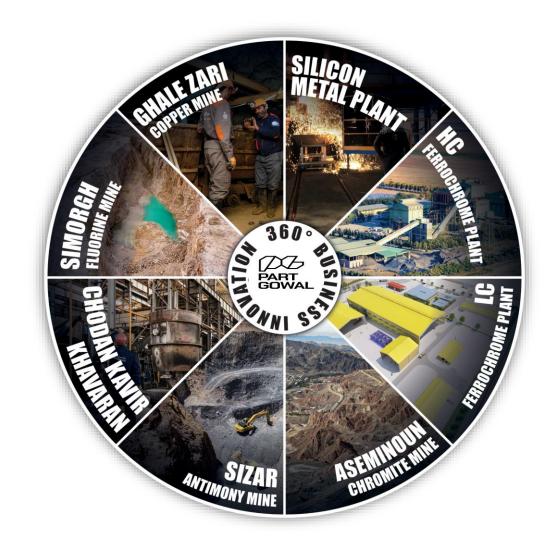

# Fields of activity

### Our own productions

| High Carbon Ferrochrome | 27000 tons/year |
|-------------------------|-----------------|
| Copper Concentrate      | 7000 tons/year  |
| Antimony ore            | 1500 tons/year  |
| Met. Grade Fluorspar    | 7000 tons/year  |

#### Our other trade products

| Ferro Molybdenum       | 1200 tons/year  |
|------------------------|-----------------|
| Ferro Silicon          | 6000 tons/year  |
| Foundry Grade Pig Iron | 40000 tons/year |

# (Ghalezari Copper Mine) MINAKAN Co

❖ The deepest underground copper mine in Iran (-300 Meter depth)

❖ Production of 7000 tons/year Copper-Gold Conc.

❖ Proved Reserved : 3.5 Million Tons ore body (Cu 0.95%)

## **FETR Chrome Mine**

- ❖ Biggest Chrome Mine in Iran
- ❖ Current Proved reserve : 1.5 million tons (Cr2O3 40.4%)
- ❖ History of Mine: 150-250 k tons per year until end of 2021
- ❖ Distance to Bandar Abbas port : 330 km
- **Current situation :**
- ❖ Part Gowal won the tender that held by government and official paper works for delivering the mine to our group is doing.

## Copper Mine Khalifehlou

| Location                                                 | Zanjan Province, Main Zanjan-<br>Tehran Road, Khoramdareh Side<br>Road, Khalifeh Lou, Khalifeh Lou<br>Copper Mine."                                                                      |
|----------------------------------------------------------|------------------------------------------------------------------------------------------------------------------------------------------------------------------------------------------|
| Proved Reserved                                          | 60.000 tons                                                                                                                                                                              |
| Probable Mineral Reserve                                 | 1.200.000 tons                                                                                                                                                                           |
| Main and secondary mineral types and their average grade | Copper ore: Cu 8%                                                                                                                                                                        |
|                                                          | Copper Concentrate 20                                                                                                                                                                    |
| Number of Staffs(Expansion Program)                      | 150                                                                                                                                                                                      |
| Shareholder Structure                                    | <ul> <li>90% Part Gowal:</li> <li>(49.9 % Mr Mahdi Sharifi</li> <li>49.9 % Mr Reza Nakhae</li> <li>0.2 % Ms Reyhane Hoseini)</li> <li>10 % belongs to Minority Natural Others</li> </ul> |