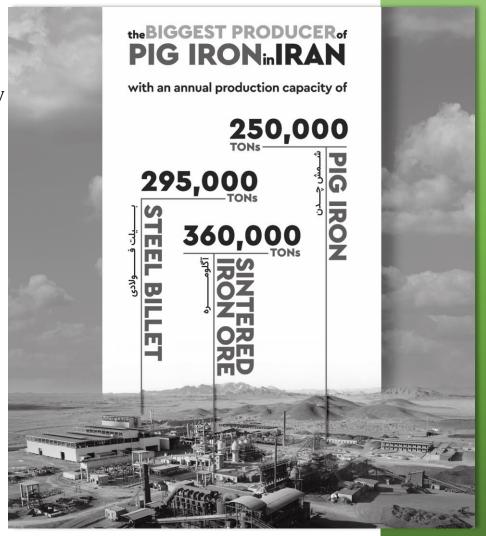

# Pig Iron

**❖**Production Capacity: **200.000Mt Annually** 

❖Partnership: 51% Partgowal and 49% Chinese Company

Required Raw Materials (Iron ore & Coke): 800,000MT Annualy

**&**Expansion:

❖ Production: Steel Billet (3sp & 5sp)