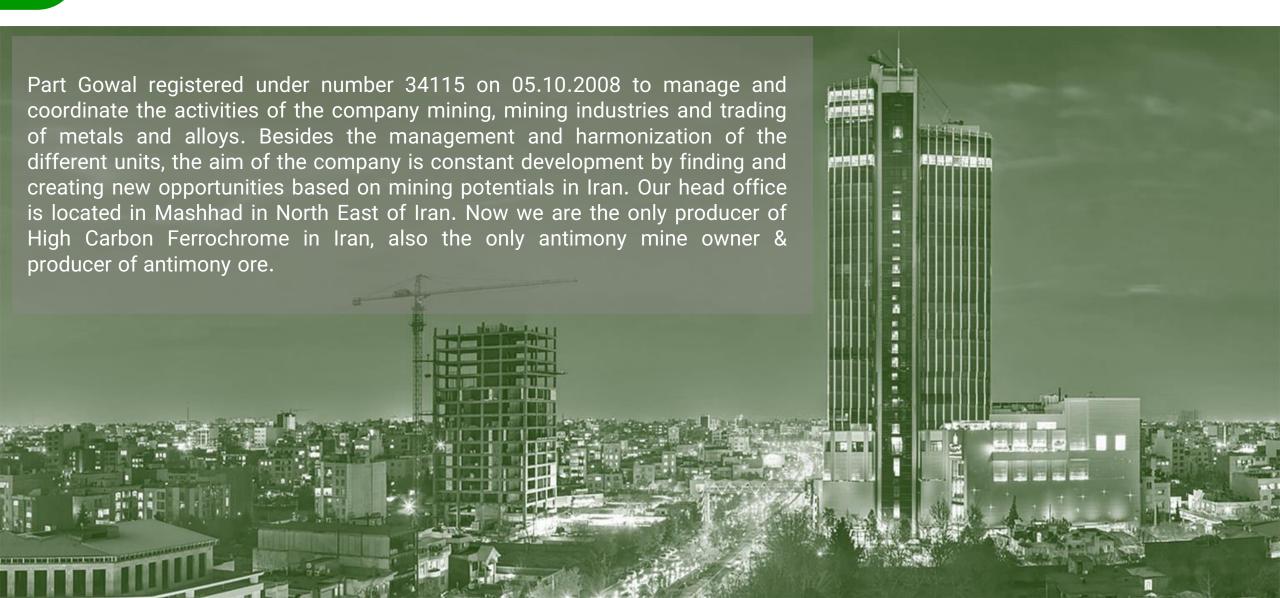

## **About us**

Part Gowal has achieved the title of the National and Provincial Sample Exporter for three consecutive years, from 2020 to 2022, among the largest manufacturing and trading companies.

Part Gowal has successfully climbed the rankings in Iran's top 500 companies for two consecutive years, based on annual sales. The rankings are organized by the IMI 100 organization. The company has made impressive progress, moving from the 269th position to the 168th rank. Its vision is now set on reaching the top 100 in the coming years, aiming for even greater achievements