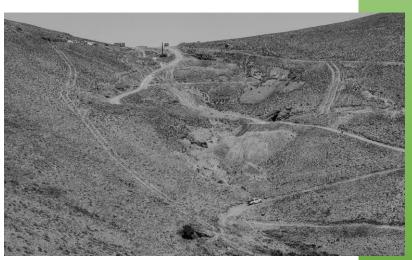

## Mine Maps

# (Ghalezari Copper Mine) MINAKAN Co

❖ The deepest underground copper mine in Iran (-300 Meter depth)

❖ Production of 7000 tons/year Copper-Gold Conc.

❖ Proved Reserved : 3.5 Million Tons ore body (Cu 0.95%)