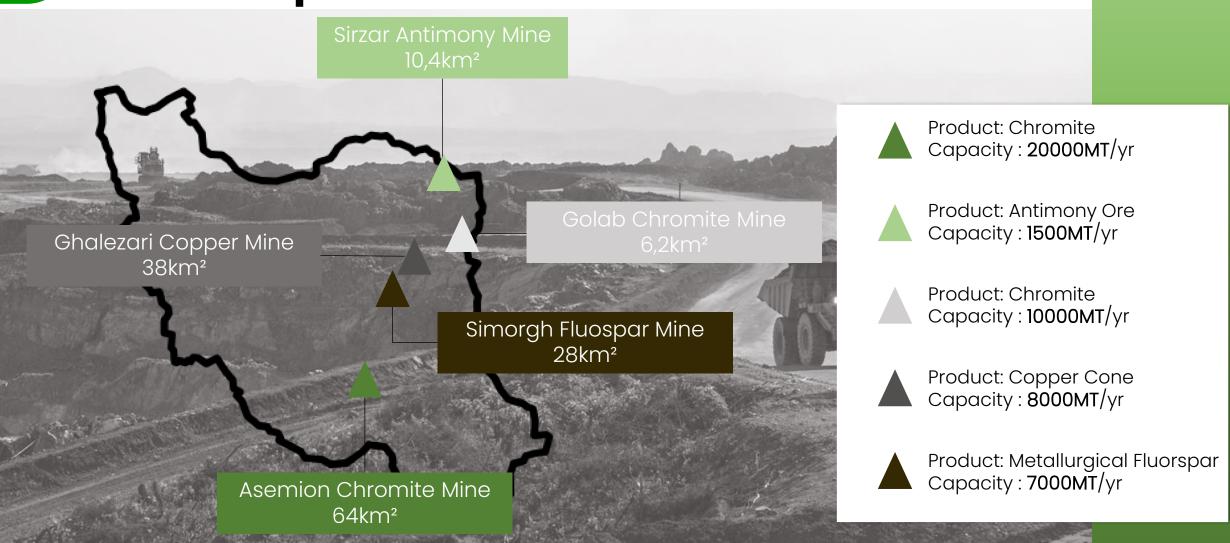

## Mine Maps

# (Ghalezari Copper Mine) MINAKAN Co

❖ The deepest underground copper mine in Iran (-300 Meter depth)

❖ Production of 7000 tons/year Copper-Gold Conc.

❖ Proved Reserved : 3.5 Million Tons ore body (Cu 0.95%)

## **FETR Chrome Mine**

- ❖ Biggest Chrome Mine in Iran
- ❖ Current Proved reserve : 1.5 million tons (Cr2O3 40.4%)
- ❖ History of Mine: 150-250 k tons per year until end of 2021
- ❖ Distance to Bandar Abbas port : 330 km
- **Current situation :**
- ❖ Part Gowal won the tender that held by government and official paper works for delivering the mine to our group is doing.