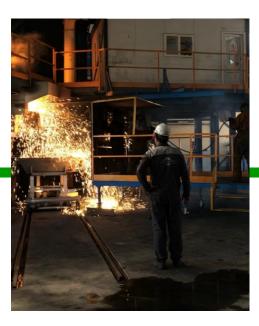

# High-Carbon Ferrochrome

❖ Production Capacity: **32000Mt Annually** 

❖ Furnace: 25MVA Electric Arc Furnace

❖ Location: Joghatai, Khorasan Razavi Province,Iran

❖ Domestic Demand: 1000MT/Year

**❖** Export/Production rate: **75%** 

\* Required Chrome Ore: 8000Mt Monthly

| HcFeCr   |           |  |
|----------|-----------|--|
| Cr       | 63-65%    |  |
| Si       | 1,50%     |  |
| С        | 8,50%     |  |
| S        | 0,05%     |  |
| Р        | 0,04%     |  |
| Size     | 10-60mm   |  |
| Packing  | Bulk      |  |
| Capacity | 15000 Tpa |  |